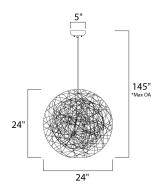

# **MEASUREMENTS**

DIMENSION : 24" L x 24" W x 24" H

MAX OAH : 145" OAH

CANOPY : 5" W x 1.25" H x 5" L

: 4.08 lb HANGING WEIGHT