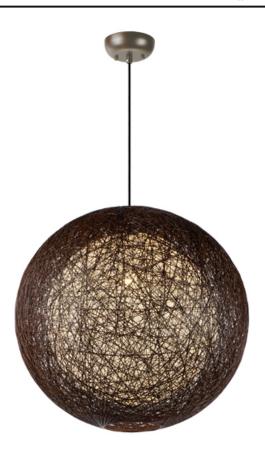

### **PRODUCT DESCRIPTION**

Spherical dual shades constructed of woven string in two tone finish combinations, Natural with White inner and Chocolate with White inner. Shades are treated for weather resistance and are U.L. approved for damp location which make them perfect for outdoor living spaces.